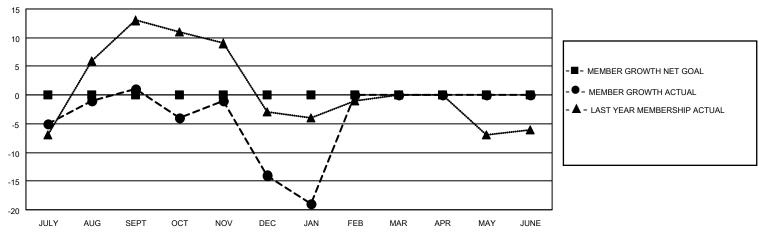

## District 26 M1

| Clubs         |               |             |               | Members               |                        |                         |                                                    |  |
|---------------|---------------|-------------|---------------|-----------------------|------------------------|-------------------------|----------------------------------------------------|--|
|               | RESULTS FOR   | R 2020-2021 |               | RESULTS FOR 2020-2021 |                        |                         |                                                    |  |
| QUARTER       | NEW CLUB GOAL | NEW CLUBS   | DROPPED CLUBS | QUARTER MEMB          | SER GROWTH NET<br>GOAL | MEMBER GROWTH<br>ACTUAL | DROPPED<br>MEMBERS ACTUAL<br>(including transfers) |  |
| JULY/AUG/SEPT | 0             | 0           | 0             | JULY/AUG/SEPT         | 0                      | 13                      | 12                                                 |  |
| OCT/NOV/DEC   | 0             | 0           | 0             | OCT/NOV/DEC           | 0                      | 8                       | 22                                                 |  |
| JAN/FEB/MAR   | 0             | 0           | 1             | JAN/FEB/MAR           | 0                      | 9                       | 13                                                 |  |
| APR/MAY/JUNE  | 0             | 0           | 0             | APR/MAY/JUNE          | 0                      | 0                       | 0                                                  |  |